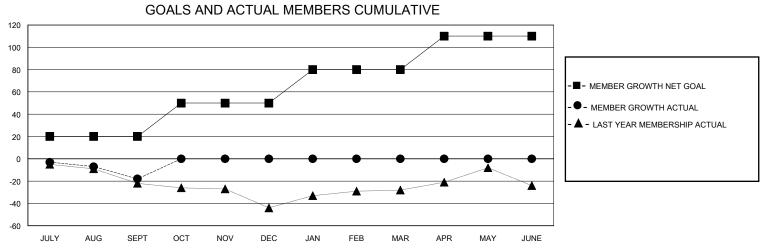

## District C 1

Results as of: 9/30/2024

| GMT:          |               | LOC         | CATION ALBERTA | 1                     |                        |                         | GMT CA                                             |  |
|---------------|---------------|-------------|----------------|-----------------------|------------------------|-------------------------|----------------------------------------------------|--|
|               | Club          | s           |                | Members               |                        |                         |                                                    |  |
|               | RESULTS FOR   | R 2024-2025 |                | RESULTS FOR 2024-2025 |                        |                         |                                                    |  |
| QUARTER       | NEW CLUB GOAL | NEW CLUBS   | DROPPED CLUBS  | QUARTER MEM           | BER GROWTH NET<br>GOAL | MEMBER GROWTH<br>ACTUAL | DROPPED<br>MEMBERS ACTUAL<br>(including transfers) |  |
| JULY/AUG/SEPT | 0             | 0           | 0              | JULY/AUG/SEPT         | 20                     | 20                      | 32                                                 |  |
| OCT/NOV/DEC   | 0             | 0           | 0              | OCT/NOV/DEC           | 30                     | 0                       | 0                                                  |  |
| JAN/FEB/MAR   | 0             | 0           | 0              | JAN/FEB/MAR           | 30                     | 0                       | 0                                                  |  |
| APR/MAY/JUNE  | 1             | 0           | 0              | APR/MAY/JUNE          | 30                     | 0                       | 0                                                  |  |