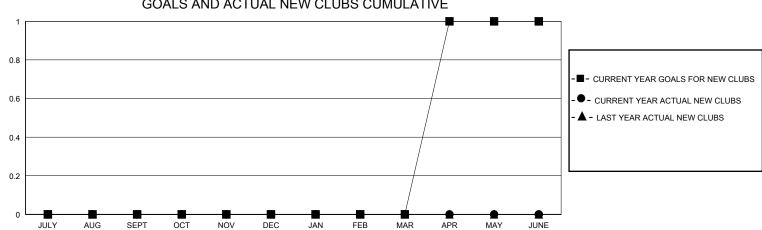

## District C 1

Results as of: 9/30/2024

| GMT:          |               | LOC         | CATION ALBERTA | 1                     |                        |                         | GMT CA                                             |  |
|---------------|---------------|-------------|----------------|-----------------------|------------------------|-------------------------|----------------------------------------------------|--|
|               | Club          | s           |                | Members               |                        |                         |                                                    |  |
|               | RESULTS FOR   | R 2024-2025 |                | RESULTS FOR 2024-2025 |                        |                         |                                                    |  |
| QUARTER       | NEW CLUB GOAL | NEW CLUBS   | DROPPED CLUBS  | QUARTER MEM           | BER GROWTH NET<br>GOAL | MEMBER GROWTH<br>ACTUAL | DROPPED<br>MEMBERS ACTUAL<br>(including transfers) |  |
| JULY/AUG/SEPT | 0             | 0           | 0              | JULY/AUG/SEPT         | 20                     | 20                      | 32                                                 |  |
| OCT/NOV/DEC   | 0             | 0           | 0              | OCT/NOV/DEC           | 30                     | 0                       | 0                                                  |  |
| JAN/FEB/MAR   | 0             | 0           | 0              | JAN/FEB/MAR           | 30                     | 0                       | 0                                                  |  |
| APR/MAY/JUNE  | 1             | 0           | 0              | APR/MAY/JUNE          | 30                     | 0                       | 0                                                  |  |